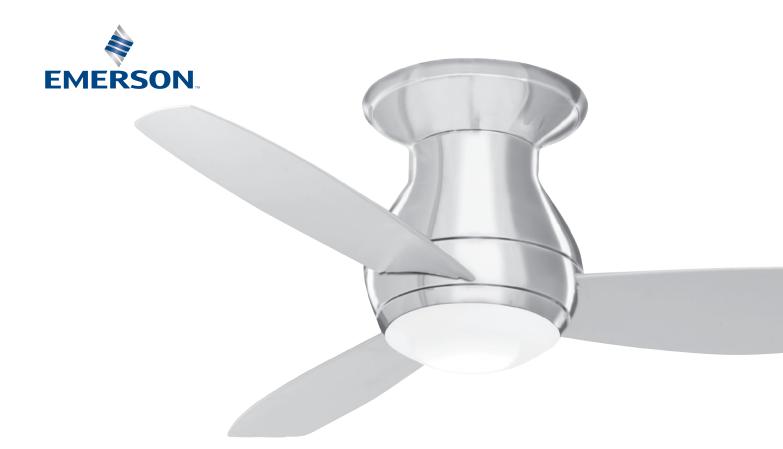

## **44" Curva Sky**<sup>™</sup> - CF144</sup>

- **CF144BS** Brushed Steel Housing, Weather-Resistant Brushed Steel Blades, Opal Matte Glass
- **CF144WW** Appliance White Housing, Weather-Resistant Appliance White Blades, Opal Matte Glass
- **CF144ORB** Oil Rubbed Bronze Housing, Weather-Resistant Appliance Blades, Opal Matte Glass
- 44" blade span
- Integrated light fixture uses two 50-watt mini-candelabra halogen bulbs (included)
- Three Weather-Resistant Blades
- Removable No-Light Plate Included
- 6-Speed LED Remote Control
- Wet Location (in WW and ORB Finishes Only)
- Ships to Canada
- Also Available in 52" Span as CF152