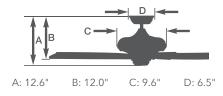

## **44" Curva Sky**<sup>™</sup> - CF144</sup>

- **CF144BS** Brushed Steel Housing, Weather-Resistant Brushed Steel Blades, Opal Matte Glass
- **CF144WW** Appliance White Housing, Weather-Resistant Appliance White Blades, Opal Matte Glass
- **CF144ORB** Oil Rubbed Bronze Housing, Weather-Resistant Appliance Blades, Opal Matte Glass
- 44" blade span
- Integrated light fixture uses two 50-watt mini-candelabra halogen bulbs (included)
- Three Weather-Resistant Blades
- Removable No-Light Plate Included
- 6-Speed LED Remote Control
- Wet Location (in WW and ORB Finishes Only)
- Ships to Canada
- Also Available in 52" Span as CF152