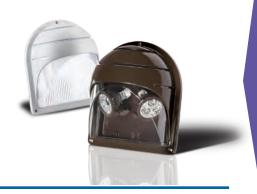

## **Literay™** Series Wall Mount Remote Head for Damp and Wet Locations

## **Features**

- Indoor or Outdoor use
- Die-Cast aluminum construction
- Fully gasketed cover available with (optional) Tamper Proof Screws
- Adjustable tool-less aiming swivel head rotates side to side and tilts in and out
- Surface Wall Mount
- Universal knock-outs for mounting to a standard 4" octagonal electrical box
- Precise beam control is provided with two fully adjustable MR16 halogen or LED lamps secured in an attractive molded swivel assembly for maximum light output
- Provides an average of one-foot candle along the path of egress
- Specially manufactured polycarbonate diffuser maximizes light output, and completes the wall sconce's decorative lines
- Available in four textured powder coat paint finishes: white, black, dark bronze and dark gray