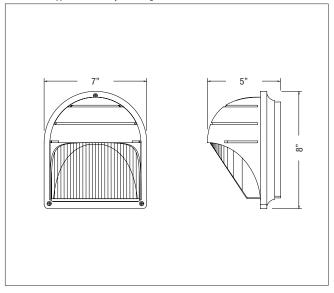

- Die-Cast aluminum construction
- Fully gasketed cover available with (optional) Tamper Proof Screws
- Adjustable tool-less aiming swivel head rotates side to side and tilts in and out
- Surface Wall Mount
- Universal knock-outs for mounting to a standard 4" octagonal electrical box
- Precise beam control is provided with two fully adjustable MR16 halogen or LED lamps secured in an attractive molded swivel assembly for maximum light output
- Provides an average of one-foot candle along the path of egress
- Specially manufactured polycarbonate diffuser maximizes light output, and completes the wall sconce's decorative lines
- Available in four textured powder coat paint finishes: white, black, dark bronze and dark gray

## **Dimensions**

Dimensions are approximate and subject to change.



## **How to Order**

| SERIES                | # OF LAMPS             | LAMP TYPE/WATTAGE                         | COLOR            | OPTIONS                      |
|-----------------------|------------------------|-------------------------------------------|------------------|------------------------------|
| LITE= Exterior remote | -2= 2 lamps (standard) | (LA)= 6V-4W, MR16 LED                     | -WT= White       | Blank= No options            |
|                       | -1= 1 lamp (AC only)   | (LG)= 2V-4W, MR16 LED                     | -BK= Black       | -VR= Vandal-resistant screws |
|                       |                        | (LL)= 24V-4W, MR16 LED                    | -DG= Dark gray   | -N= Clear lens               |
|                       |                        | (