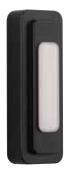

BSOCT-AP - LED Pushbutton 0.8" D x 1" W x 3.9" H Finish: Antique Pewter

PB4042-AP - LED Pushbutton 0.8" D x 1.5" W x 3.5" H Finish: Antique Pewter

**PB5002-FB** - LED Pushbutton 0.8" D x 1.1" W x 3.4 "H Finishes: AP, FB, OBG