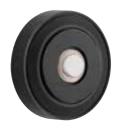

**PB5002-AP** - LED Pushbutton 0.8" D x 1.1" W x 3.4" H Finishes: AP, FB, OBG

PB5003-FB - LED Pushbutton 0.8" D x 2.8" Dia Finishes: AZ, BNK, FB

PB5003-BNK - LED Pushbutton 0.8" D x 2.8" Dia Finishes: AZ, BNK, FB