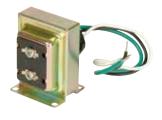

x 0.8" W x 4.1" H Finish: Antique Bronze



BSOCT-RB - LED Pushbutton 0.8" D x 1" W x 3.9" H Finish: Rustic Brick



BSOCT-AP - LED Pushbutton 0.8" D x 1" W x 3.9" H Finish: Antique Pewter



PB4042-AP - LED Pushbutton 0.8" D x 1.5" W x 3.5" H Finish: Antique Pewter



**PB5002-FB** - LED Pushbutton 0.8" D x 1.1" W x 3.4 "H Finishes: AP, FB, OBG



**PB5002-AP** - LED Pushbutton 0.8" D x 1.1" W x 3.4" H Finishes: AP, FB, OBG



PB5003-FB - LED Pushbutton 0.8" D x 2.8" Dia Finishes: AZ, BNK, FB



PB5003-BNK - LED Pushbutton 0.8" D x 2.8" Dia Finishes: AZ, BNK, FB



BSCS-BN - LED Pushbutton 0.8" D x 0.8" W x 4.1" H Finish: Brushed Satin Nickel



BSOO-AZ - LED Pushbutton 0.8" D x 2.1" W x 4.9" H Finishes: AP, AZ



BSRT-AZ - LED Pushbutton 0.8" D x 1.4" W x 4.7" H Finish: Antique Bronze



**T1615** - Transformer 16 Volts; 15 Watts