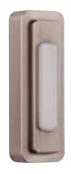

BSOCT-AP - LED Pushbutton 0.8" D x 1" W x 3.9" H Finish: Antique Pewter

PB4042-AP - LED Pushbutton 0.8" D x 1.5" W x 3.5" H Finish: Antique Pewter

**PB5002-FB** - LED Pushbutton 0.8" D x 1.1" W x 3.4 "H Finishes: AP, FB, OBG