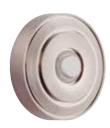

**PB5002-AP** - LED Pushbutton 0.8" D x 1.1" W x 3.4" H Finishes: AP, FB, OBG

PB5003-FB - LED Pushbutton 0.8" D x 2.8" Dia Finishes: AZ, BNK, FB

PB5003-BNK - LED Pushbutton 0.8" D x 2.8" Dia Finishes: AZ, BNK, FB