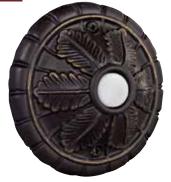

**C** PB4042-AP

D PB4043-WB

E BSMED-AP

F BSMED-AZ

| • | MODEL     | FINISH          | DESCRIPTION                    | LAMPING                        | DIMENSIONS                 |
|---|-----------|-----------------|--------------------------------|--------------------------------|----------------------------|
| А | BSRT-AZ   | Antique Bronze  | Surface mount racetrack        | LED light for years of service | 4.68"H x 1.375"W x 0.75"D  |
| В | PB3032-AZ | Antique Bronze  | Surface mount contemporary     | LED light for years of service | 4.625"H x 1.125"W x 0.75"D |
| С | PB4042-AP | Antique Pewter  | Die-cast Builder's Plus Series | LED light for years of service | 3.5"H x 1.5"W x 0.81"D     |
| D | PB4043-WB | Weathered Black | Die-cast Builder's Plus Series | LED light for years of service | 3.5"H x 1.5"W x 0.81"D     |
| Е | BSMED-AP  | Antique Pewter  | Surface mount Medallion        | LED light for years of service | 2.93"Dia x 1.0"D           |
| F | BSMED-AZ  | Antique Bronze  | Surface mount Medallion        | LED light for years of service | 2.93"Dia x 1.0"D           |