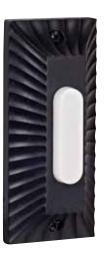

**C** PB4042-AP

D PB4043-WB

E BSMED-AP

F BSMED-AZ

| • | MODEL     | FINISH          | DESCRIPTION                    | LAMPING                        | DIMENSIONS                 |
|---|-----------|-----------------|--------------------------------|--------------------------------|----------------------------|
| А | BSRT-AZ   | Antique Bronze  | Surface mount racetrack        | LED light for years of service | 4.68"H x 1.375"W x 0.75"D  |
| В | PB3032-AZ | Antique Bronze  | Surface mount contemporary     | LED light for years of service | 4.625"H x 1.125"W x 0.75"D |
| С | PB4042-AP | Antique Pewter  | Die-cast Builder's Plus Series | LED light for years of service | 3.5"H x 1.5"W x 0.81"D     |
| D | PB4043-WB | Weathered Black | Die-cast Builder's Plus Series | LED light for years of service | 3.5"H x 1.5"W x 0.81"D     |
| Е | BSMED-AP  | Antique Pewter  | Surface mount Medallion        | LED light for years of service | 2.93"Dia x 1.0"D           |
| F | BSMED-AZ  | Antique Bronze  | Surface mount Medallion        | LED light for years of service | 2.93"Dia x 1.0"D           |