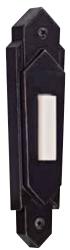

**C** PB4042-AP

D PB4043-WB

E BSMED-AP

F BSMED-AZ

| • | MODEL     | FINISH          | DESCRIPTION                    | LAMPING                        | DIMENSIONS                 |
|---|-----------|-----------------|--------------------------------|--------------------------------|----------------------------|
| А | BSRT-AZ   | Antique Bronze  | Surface mount racetrack        | LED light for years of service | 4.68"H x 1.375"W x 0.75"D  |
| В | PB3032-AZ | Antique Bronze  | Surface mount contemporary     | LED light for years of service | 4.625"H x 1.125"W x 0.75"D |
| С | PB4042-AP | Antique Pewter  | Die-cast Builder's Plus Series | LED light for years of service | 3.5"H x 1.5"W x 0.81"D     |
| D | PB4043-WB | Weathered Black | Die-cast Builder's Plus Series | LED light for years of service | 3.5"H x 1.5"W x 0.81"D     |
| Е | BSMED-AP  | Antique Pewter  | Surface mount Medallion        | LED light for years of service | 2.93"Dia x 1.0"D           |
| F | BSMED-AZ  | Antique Bronze  | Surface mount Medallion        | LED light for years of service | 2.93"Dia x 1.0"D           |