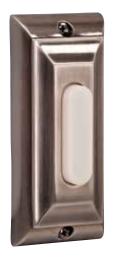

**C** PB4042-AP

D PB4043-WB

E BSMED-AP

F BSMED-AZ

| • | MODEL     | FINISH          | DESCRIPTION                    | LAMPING                        | DIMENSIONS                 |
|---|-----------|-----------------|--------------------------------|--------------------------------|----------------------------|
| А | BSRT-AZ   | Antique Bronze  | Surface mount racetrack        | LED light for years of service | 4.68"H x 1.375"W x 0.75"D  |
| В | PB3032-AZ | Antique Bronze  | Surface mount contemporary     | LED light for years of service | 4.625"H x 1.125"W x 0.75"D |
| С | PB4042-AP | Antique Pewter  | Die-cast Builder's Plus Series | LED light for years of service | 3.5"H x 1.5"W x 0.81"D     |
| D | PB4043-WB | Weathered Black | Die-cast Builder's Plus Series | LED light for years of service | 3.5"H x 1.5"W x 0.81"D     |
| Е | BSMED-AP  | Antique Pewter  | Surface mount Medallion        | LED light for years of service | 2.93"Dia x 1.0"D           |
| F | BSMED-AZ  | Antique Bronze  | Surface mount Medallion        | LED light for years of service | 2.93"Dia x 1.0"D           |