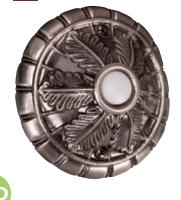

**C** PB4042-AP

D PB4043-WB

E BSMED-AP

F BSMED-AZ

| • | MODEL     | FINISH          | DESCRIPTION                    | LAMPING                        | DIMENSIONS                 |
|---|-----------|-----------------|--------------------------------|--------------------------------|----------------------------|
| А | BSRT-AZ   | Antique Bronze  | Surface mount racetrack        | LED light for years of service | 4.68"H x 1.375"W x 0.75"D  |
| В | PB3032-AZ | Antique Bronze  | Surface mount contemporary     | LED light for years of service | 4.625"H x 1.125"W x 0.75"D |
| С | PB4042-AP | Antique Pewter  | Die-cast Builder's Plus Series | LED light for years of service | 3.5"H x 1.5"W x 0.81"D     |
| D | PB4043-WB | Weathered Black | Die-cast Builder's Plus Series | LED light for years of service | 3.5"H x 1.5"W x 0.81"D     |
| Е | BSMED-AP  | Antique Pewter  | Surface mount Medallion        | LED light for years of service | 2.93"Dia x 1.0"D           |
| F | BSMED-AZ  | Antique Bronze  | Surface mount Medallion        | LED light for years of service | 2.93"Dia x 1.0"D           |