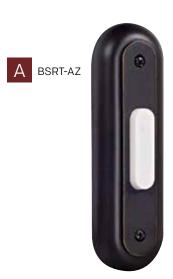

**C** PB4042-AP

D PB4043-WB

E BSMED-AP

F BSMED-AZ

| • | MODEL     | FINISH          | DESCRIPTION                    | LAMPING                        | DIMENSIONS                 |
|---|-----------|-----------------|--------------------------------|--------------------------------|----------------------------|
| А | BSRT-AZ   | Antique Bronze  | Surface mount racetrack        | LED light for years of service | 4.68"H x 1.375"W x 0.75"D  |
| В | PB3032-AZ | Antique Bronze  | Surface mount contemporary     | LED light for years of service | 4.625"H x 1.125"W x 0.75"D |
| С | PB4042-AP | Antique Pewter  | Die-cast Builder's Plus Series | LED light for years of service | 3.5"H x 1.5"W x 0.81"D     |
| D | PB4043-WB | Weathered Black | Die-cast Builder's Plus Series | LED light for years of service | 3.5"H x 1.5"W x 0.81"D     |
| Е | BSMED-AP  | Antique Pewter  | Surface mount Medallion        | LED light for years of service | 2.93"Dia x 1.0"D           |
| F | BSMED-AZ  | Antique Bronze  | Surface mount Medallion        | LED light for years of service | 2.93"Dia x 1.0"D           |