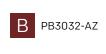

**C** PB4042-AP

D PB4043-WB

E BSMED-AP

F BSMED-AZ

| • | MODEL     | FINISH          | DESCRIPTION                    | LAMPING                        | DIMENSIONS                 |
|---|-----------|-----------------|--------------------------------|--------------------------------|----------------------------|
| А | BSRT-AZ   | Antique Bronze  | Surface mount racetrack        | LED light for years of service | 4.68"H x 1.375"W x 0.75"D  |
| В | PB3032-AZ | Antique Bronze  | Surface mount contemporary     | LED light for years of service | 4.625"H x 1.125"W x 0.75"D |
| С | PB4042-AP | Antique Pewter  | Die-cast Builder's Plus Series | LED light for years of service | 3.5"H x 1.5"W x 0.81"D     |
| D | PB4043-WB | Weathered Black | Die-cast Builder's Plus Series | LED light for years of service | 3.5"H x 1.5"W x 0.81"D     |
| Е | BSMED-AP  | Antique Pewter  | Surface mount Medallion        | LED light for years of service | 2.93"Dia x 1.0"D           |
| F | BSMED-AZ  | Antique Bronze  | Surface mount Medallion        | LED light for years of service | 2.93"Dia x 1.0"D           |