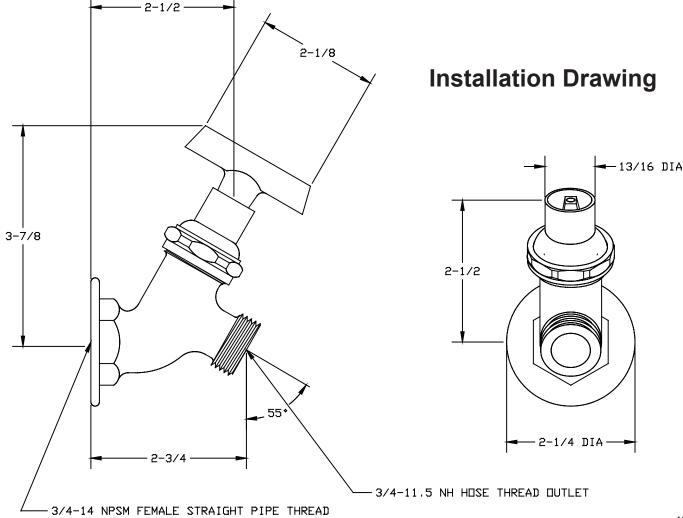

## **Central Brass**

COMPANY

Brecksville, Ohio 44141
Phone: (216) 883-0220 Fax: (440) 526-5745
www.CentralBrass.com

MODEL NOS. <u>0576-3/4</u> <u>0576-3/4RC</u> <u>0576-3/4CP</u> LAWN FAUCET

0576-3/4

0576-3/4RC

0576-3/4CP

Rough Brass Rough Chrome Polished Chrome

The lawn faucet has a heavy pattern cast brass body with a cast in flange. All internal metal parts are brass. The packing is a reinforced rubber material and the seat washer is rubber. The faucet is provided with a brass lockshield and a removable loose key handle for vandal resistant operation. The lawn faucet is available in either a rough brass, (RC) rough chrome or (CP) polished chrome finish.