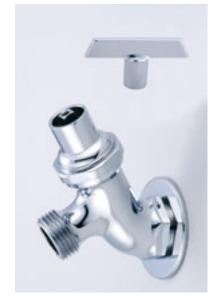

## **Central Brass**

COMPANY

Brecksville, Ohio 44141
Phone: (216) 883-0220 Fax: (440) 526-5745
www.CentralBrass.com

MODEL NOS. <u>0576-3/4</u> <u>0576-3/4RC</u> <u>0576-3/4CP</u> LAWN FAUCET

0576-3/4

0576-3/4RC

0576-3/4CP

Rough Brass Rough Chrome Polished Chrome

The lawn faucet has a heavy pattern cast brass body with a cast in flange. All internal metal parts are brass. The packing is a reinforced rubber material and the seat washer is rubber. The faucet is provided with a brass lockshield and a removable loose key handle for vandal resistant operation. The lawn faucet is available in either a rough brass, (RC) rough chrome or (CP) polished chrome finish.