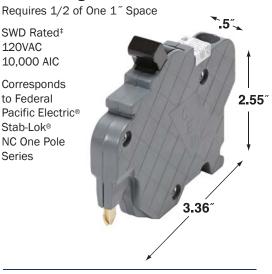

### **Thin Series** One Pole-Plug In

SWD Rated<sup>‡</sup> 120VAC 10,000 AIC Corresponds to Federal

Pacific Electric® Stab-Lok® NC One Pole Series