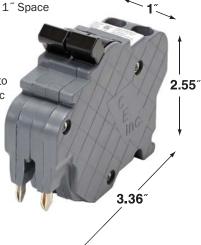

#### **Thin Series** Two Pole-Plug In

Requires One 1" Space

**HACR** 120/240 VAC 10,000 AIC

Corresponds to Federal Pacific Electric® Stab-Lok® NC Two Pole Series