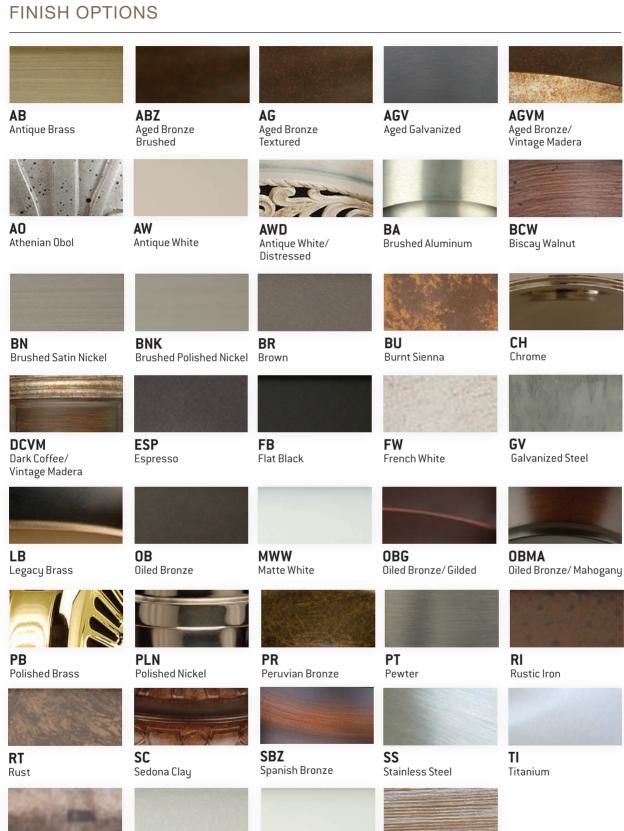

<sup>\*</sup> Ships with Hanging Ball and Matching Flange Cover

TS

Tarnished Silver

TW

**Textured White** 

W

White

WP

Weathered Pine