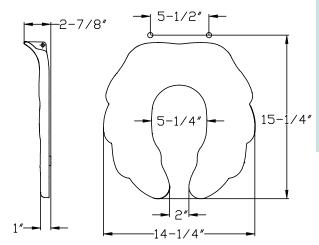

### CANADA:

Contains CESA-MB8233 as a preservative for the protection of this article.

Dimensions shown are nominal and may vary within a range of tolerance.