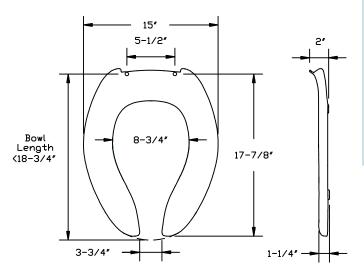

#### Canada :

Contains CESA-MB8233 as a preservative for the protection of this article.

Dimensions shown are nominal and may vary within a range of tolerance.