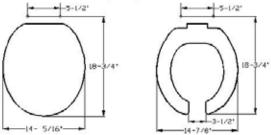

# Solid Plastic Seats Elongated

## **Residential** • Light-Duty Commercial







# 630 SERIES

600



#### 620, 630, 630ST



### DETAILS

#### 600

Closed front with cover for elongated bowl. Top-mount hinge.

#### 620

Open front with cover for elongated bowl. Top-mount hinge. For light-duty commercial use.

#### 630

Open front less cover for elongated bowl. Top-mount hinge. For light-duty commercial use.

#### 630ST

Open front less cover for elongated bowl. Plated steel hinge. For light-duty commercial use.

#### **Standard Features:**

- Extended back
- Integrally-molded, permanent and sanitary color-keyed bumpers
- Corrosion-free hardware
- Withstands cleansers, strong chemicals

| Color                 | Code # | 600 | 620 | 630st |
|-----------------------|--------|-----|-----|-------|
| White                 | 001    | •   | •   |       |
| Cotton/Crane<br>White | 301    | •   | •   |       |
| Linen/