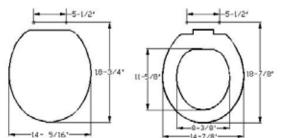

# Solid Plastic Seats Elongated

## **Residential** • Light-Duty Commercial







# 630 SERIES

600



#### 620, 630, 630ST



### DETAILS

#### 600

Closed front with cover for elongated bowl. Top-mount hinge.

#### 620

Open front with cover for elongated bowl. Top-mount hinge. For light-duty commercial use.

#### 630

Open front less cover for elongated bowl. Top-mount hinge. For light-duty commercial use.

#### 630ST

Open front less cover for elongated bowl. Plated steel hinge. For light-duty commercial use.

#### **Standard Features:**

- Extended back
- Integrally-molded, permanent and sanitary color-keyed bumpers
- Corrosion-free hardware
- Withstands cleansers, strong chemicals

| Color                 | Code # | 600 | 620 | 630st |
|-----------------------|--------|-----|-----|-------|
| White                 | 001    | •   | •   |       |
| Cotton/Crane<br>White | 301    | •