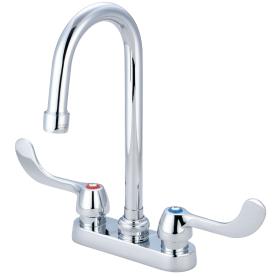

## MODEL NO. <u>0084-GSAELS</u> BAR/LAUNDRY FAUCET

The 4-inch center topmounted bar/laundry faucet has a cast brass body that is copper, nickel and chrome plated. The compression stems are all brass with a double O-Ring seal and rubber seat washer. The 4-inch wrist blade handles are brass with a color coded hot (red) and cold (blue) index. The swivel gooseneck spout is brass with a chrome plated finish and is fitted with a water saving aerator that limits the flow rate. The O-Rings and seals are rubber.

Flow Rate: 2.0 GPM @ 60 psi

ADA Compliant and Meets ASME A112.18.1M Certified by IAPMO R&T to NSF/ANSI 61