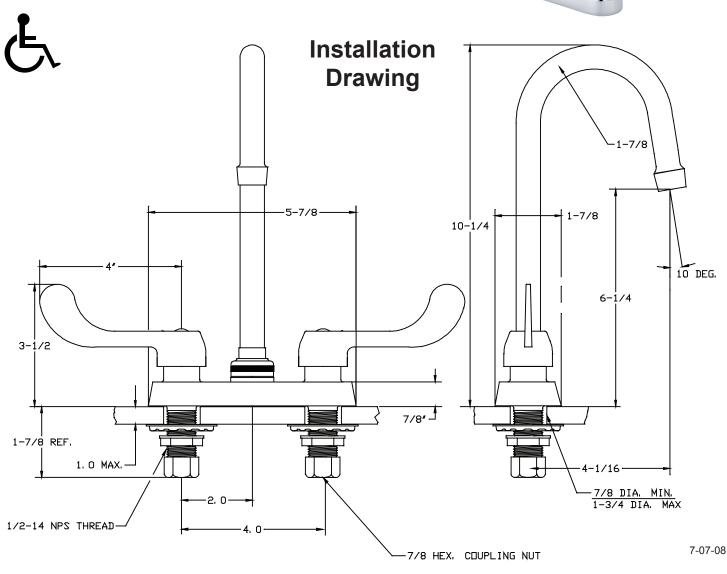

## MODEL NO. <u>0084-GSAELS</u> BAR/LAUNDRY FAUCET

The 4-inch center topmounted bar/laundry faucet has a cast brass body that is copper, nickel and chrome plated. The compression stems are all brass with a double O-Ring seal and rubber seat washer. The 4-inch wrist blade handles are brass with a color coded hot (red) and cold (blue) index. The swivel gooseneck spout is brass with a chrome plated finish and is fitted with a water saving aerator that limits the flow rate. The O-Rings and seals are rubber.

Flow Rate: 2.0 GPM @ 60 psi

ADA Compliant and Meets ASME A112.18.1M Certified by IAPMO R&T to NSF/ANSI 61