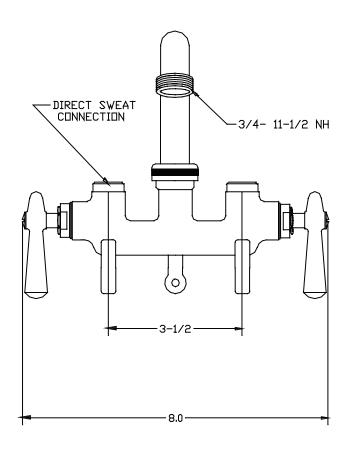

## **Installation Drawing**

Brecksville, Ohio 44141
Phone: (216) 883-0220 Fax: (440) 526-5745
www.CentralBrass.com

## Central Brass

Brecksville, Ohio 44141
Phone: (216) 883-0220 Fax: (440) 526-5745
www.CentralBrass.com

The laundry faucet has a cast brass body with straddle legs and direct sweat supply connections. The stems are all brass with a double O-Ring seal and rubber seat washer. The 6-inch brass swivel spout has a hose end adapter. The laundry faucet has a rough cast brass finish.