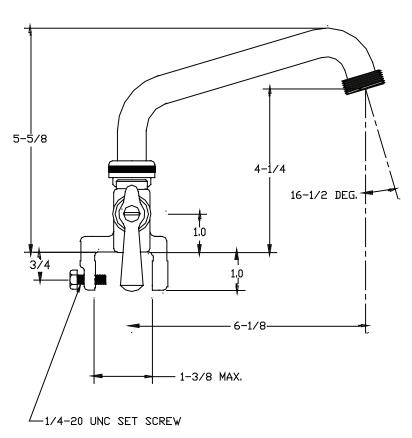

## **Installation Drawing**

Brecksville, Ohio 44141
Phone: (216) 883-0220 Fax: (440) 526-5745
www.CentralBrass.com

## Central Brass

Brecksville, Ohio 44141
Phone: (216) 883-0220 Fax: (440) 526-5745
www.CentralBrass.com

The laundry faucet has a cast brass body with straddle legs and direct sweat supply connections. The stems are all brass with a double O-Ring seal and rubber seat washer. The 6-inch brass swivel spout has a hose end adapter. The laundry faucet has a rough cast brass finish.