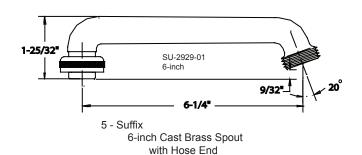

## Spout variations available

## Central Brass

Brecksville, Ohio 44141
Phone: (216) 883-0220 Fax: (440) 526-5745
www.CentralBrass.com

The laundry faucet has a cast brass body with straddle legs and direct sweat supply connections. The stems are all brass with a double O-Ring seal and rubber seat washer. The 6-inch brass swivel spout has a hose end adapter. The laundry faucet has a rough cast brass finish.