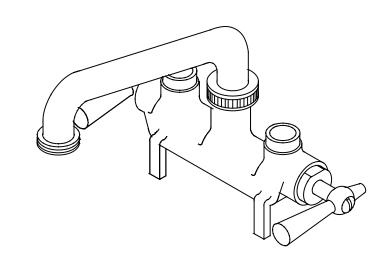

## MODEL NO. <u>0466</u> LAUNDRY FAUCET

## Central Brass

Brecksville, Ohio 44141
Phone: (216) 883-0220 Fax: (440) 526-5745
www.CentralBrass.com

The laundry faucet has a cast brass body with straddle legs and direct sweat supply connections. The stems are all brass with a double O-Ring seal and rubber seat washer. The 6-inch brass swivel spout has a hose end adapter. The laundry faucet has a rough cast brass finish.