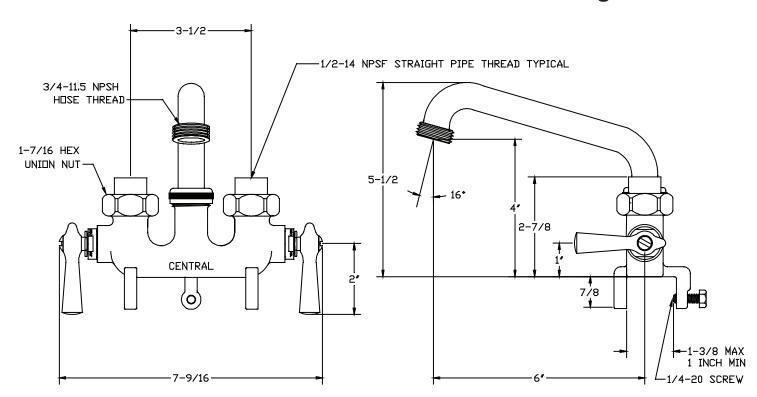

## **Installation Drawing**

Brecksville, Ohio 44141
Phone: (216) 883-0220 Fax: (440) 526-5745
www.CentralBrass.com