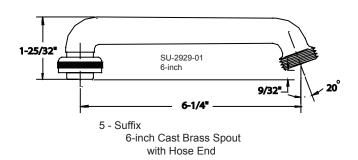

## Central Brass

C O M P A N Y Brecksville. Ohio 44141

Phone: (216) 883-0220 Fax: (440) 526-5745

www.CentralBrass.com

## **0465** (Female Coupling Unions) **0465-C** (Copper Sweat Unions)

The laundry faucet has a cast brass body with straddle legs and female coupling union supply connections (also available with copper sweat union "C" suffix). The stems are all brass with a double O-Ring seal and rubber seat washer. The 6-inch brass swivel spout has a hose end adapter. The laundry faucet has a rough cast brass finish.

Meets ANSI/NSF Standard 61, Section 9 for Lead ASME A112.18.1M ADA Compliant





## **Installation Drawing**



Brecksville, Ohio 44141
Phone: (216) 883-0220 Fax: (440) 526-5745
www.CentralBrass.com

## Spout variations available