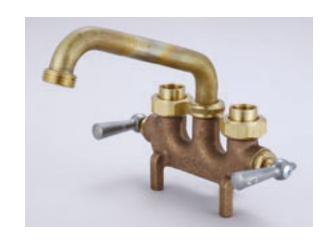

## **0465** (Female Coupling Unions) **0465-C** (Copper Sweat Unions)

The laundry faucet has a cast brass body with straddle legs and female coupling union supply connections (also available with copper sweat union "C" suffix). The stems are all brass with a double O-Ring seal and rubber seat washer. The 6-inch brass swivel spout has a hose end adapter. The laundry faucet has a rough cast brass finish.