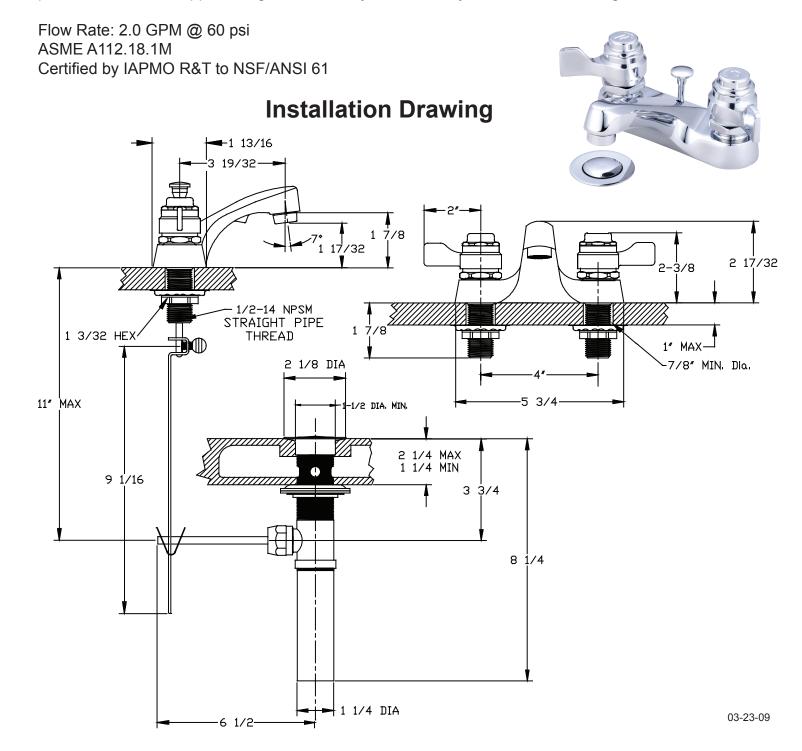

## MODEL NO. <u>1167-DAV</u> CENTERSET SELF-CLOSING LAVATORY FAUCET

The self closing lavatory centerset is designed with a solid cast brass body with replaceable seats. The faucet shanks are located on 4-inch centers for supply connections and mounting. The lever handles are cast brass with a hot and cold index. The stem unit is spring loaded in the closed position and opens by rotary cam lift through ball bearings. The stem assembly is brass with a reinforced rubber packing and phosphor bronze spring. The faucet body and handles have a polished and copper, nickel and chrome plated finish. The faucet is equipped with a water saving aerator. The pop-up drain is brass with a chrome plated finish. The stopper and guide assembly can be easily removed for cleaning.