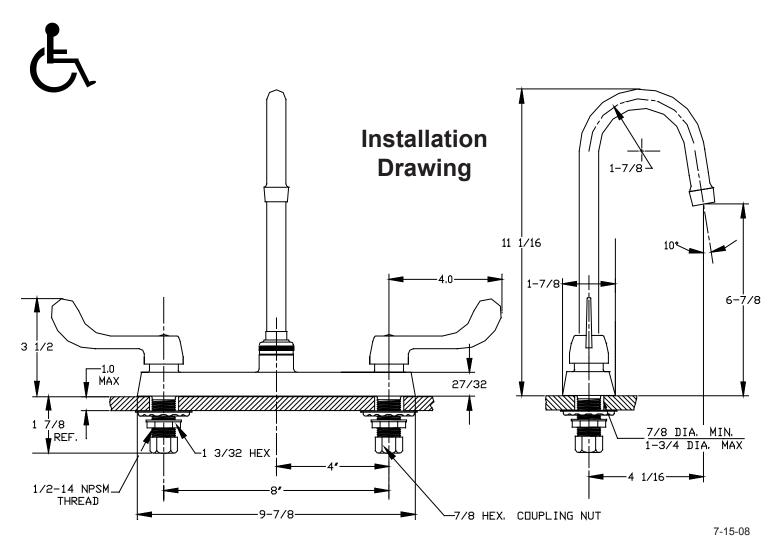

## MODEL NO. <u>0122-GSAELS</u> KITCHEN TOPMOUNT

The 8-inch center topmounted kitchen faucet has a cast brass body that is copper, nickel and chrome plated. The compression stems are all brass with a double O-Ring seal and rubber seat washer. The 4-inch wrist blade handles are brass with a color coded hot (red) and cold (blue) index. The swivel gooseneck spout is brass with a chrome plated finish and is fitted with a water saving aerator that limits the flow rate. The O-Rings and seals are rubber.

Flow Rate: 2.0 GPM @ 60 psi

ADA Compliant and Meets ASME A112.18.1M Certified by IAPMO R&T to NSF/ANSI 61