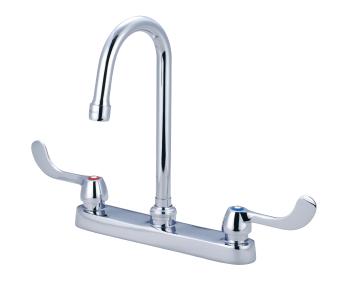

## MODEL NO. <u>0122-GSAELS</u> KITCHEN TOPMOUNT

The 8-inch center topmounted kitchen faucet has a cast brass body that is copper, nickel and chrome plated. The compression stems are all brass with a double O-Ring seal and rubber seat washer. The 4-inch wrist blade handles are brass with a color coded hot (red) and cold (blue) index. The swivel gooseneck spout is brass with a chrome plated finish and is fitted with a water saving aerator that limits the flow rate. The O-Rings and seals are rubber.