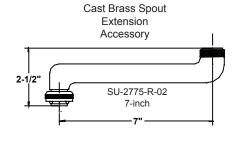

### Spout variations available

A1 - Suffix

8-inch Brass Tube Spout

A2 - Suffix

10-inch Brass Tube Spout

A3 - Suffix

12-inch Brass Tube Spout

A4 - Suffix

14-inch Brass Tube Spout

A6 - Suffix 8-inch Brass D-Spout

H - Suffix replaces A for hose end

SU-365-CA 8-inch (Available in 5-inch)

8.19

H - Suffix replaces A for hose end

5-inch Cast Brass Spout

H - Suffix replaces A for hose end