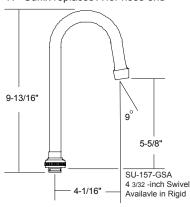

GSA - Suffix

5-1/16"

4 3/32 Swivel Gooseneck Spout

GRA - Suffix

4 3/32 Rigid Gooseneck Spout

KSA - Suffix

5 1/2 Swivel Gooseneck Spout

KRA - Suffix