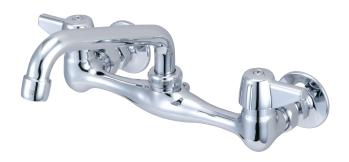

1/4-Turn Compression

**Ceramic Units** 

0047-UA

0047-UA-Q

80047-UA

The wall mounted sink fitting is designed with a solid cast brass body with replaceable seats. The flanges are all brass and have 1/2-inch female pipe connections. The inlet supply location is adjustable by rotating the flange to obtain a 1/4-inch center variation. The 6-inch spout has a water saving aerator that limits the flow. The stems are all brass, with a double O-Ring seal and rubber seat washer (for compression stems) or ceramic sealing discs (for ceramic units). The canopy handles are zinc die cast with a chrome plated finish. The faucet and flanges are polished and copper, nickel, and chrome plated.

Flow Rate: 2.0 GPM @ 60 psi

ADA Compliant and Meets ASME A112.18.1M Certified by IAPMO R&T to NSF/ANSI 61