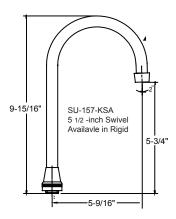

GSA - Suffix

5-1/16"

4 3/32 Swivel Gooseneck Spout

GRA - Suffix

4 3/32 Rigid Gooseneck Spout

KSA - Suffix

5 1/2 Swivel Gooseneck Spout

KRA - Suffix

5 1/2 Rigid Gooseneck Spout

H - Suffix replaces A for hose end