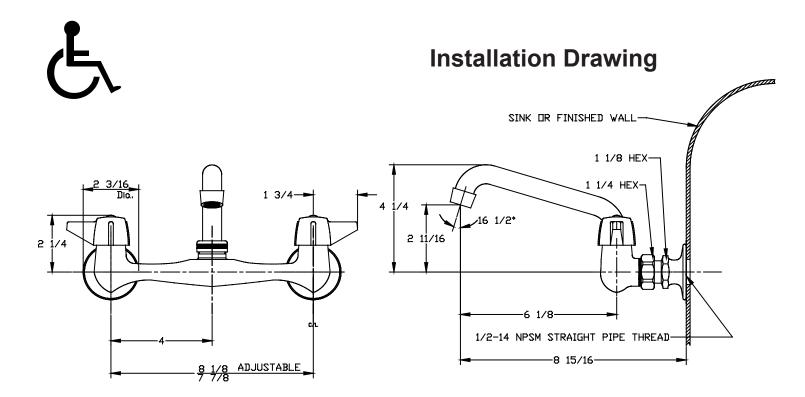

1/4-Turn Compression

**Ceramic Units** 

0047-UA

0047-UA-Q

80047-UA

The wall mounted sink fitting is designed with a solid cast brass body with replaceable seats. The flanges are all brass and have 1/2-inch female pipe connections. The inlet supply location is adjustable by rotating the flange to obtain a 1/4-inch center variation. The 6-inch spout has a water saving aerator that limits the flow. The stems are all brass, with a double O-Ring seal and rubber seat washer (for compression stems) or ceramic sealing discs (for ceramic units). The canopy handles are zinc die cast with a chrome plated finish. The faucet and flanges are polished and copper, nickel, and chrome plated.

Flow Rate: 2.0 GPM @ 60 psi

ADA Compliant and Meets ASME A112.18.1M Certified by IAPMO R&T to NSF/ANSI 61

# MODEL NOS. 0047-UA 80047-UA SINK FIXTURE