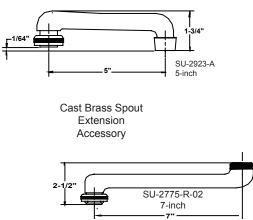

14-inch Brass Tube Spout

H - Suffix replaces A for hose end

A9 - Suffix 5-inch Cast Brass Spout

H - Suffix replaces A for hose end

A6 - Suffix 8-inch Brass D-Spout

H - Suffix replaces A for hose end

GSA - Suffix