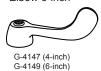

#### Handle variations available

ELS - Suffix Wrist 4-inch EL - Suffix Elbow 6-inch