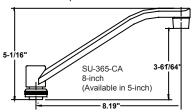

## Spout variations available

A1 - Suffix

8-inch Brass Tube Spout

A2 - Suffix

10-inch Brass Tube Spout

A3 - Suffix

12-inch Brass Tube Spout

A4 - Suffix

14-inch Brass Tube Spout

H - Suffix replaces A for hose end

A9 - Suffix 5-inch Cast Brass Spout

H - Suffix replaces A for hose end

A6 - Suffix 8-inch Brass D-Spout

H - Suffix replaces A for hose end

GSA - Suffix