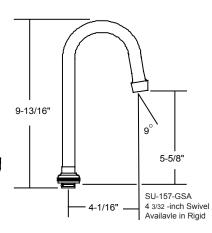

4 3/32 Swivel Gooseneck Spout

GRA - Suffix

4 3/32 Rigid Gooseneck Spout

H - Suffix replaces A for hose end

KSA - Suffix

5 1/2 Swivel Gooseneck Spout

KRA - Suffix

5 1/2 Rigid Gooseneck Spout