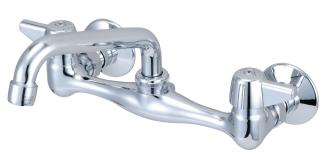

0047-TA-Q

80047-TA

The wall mounted sink fitting is designed with a solid cast brass body with replaceable seats. The flanges are all brass and have 1/2-inch male pipe connections. The inlet supply location is adjustable by rotating the flange to obtain a 1/4-inch center variation. The 6-inch spout has a water saving aerator that limits the flow. The stems are all brass, with a double O-Ring seal and rubber seat washer (for compression stems) or ceramic sealing discs (for ceramic units). The canopy handles are zinc die cast with a chrome plated finish. The faucet and flanges are polished and copper, nickel, and chrome plated.

Flow Rate: 2.0 GPM @ 60 psi

ADA Compliant and Meets ASME A112.18.1M Certified by IAPMO R&T to NSF/ANSI 61