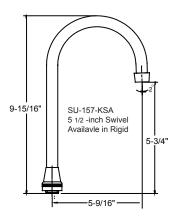

4 3/32 Swivel Gooseneck Spout

GRA - Suffix

4 3/32 Rigid Gooseneck Spout

H - Suffix replaces A for hose end

KSA - Suffix

5 1/2 Swivel Gooseneck Spout

KRA - Suffix

5 1/2 Rigid Gooseneck Spout