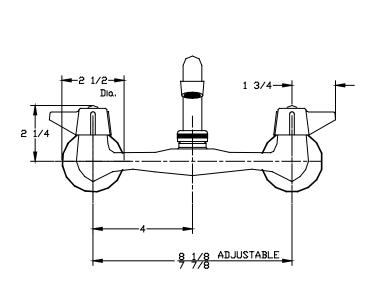

amic Units

0047-TA

0047-TA-Q

80047-TA

The wall mounted sink fitting is designed with a solid cast brass body with replaceable seats. The flanges are all brass and have 1/2-inch male pipe connections. The inlet supply location is adjustable by rotating the flange to obtain a 1/4-inch center variation. The 6-inch spout has a water saving aerator that limits the flow. The stems are all brass, with a double O-Ring seal and rubber seat washer (for compression stems) or ceramic sealing discs (for ceramic units). The canopy handles are zinc die cast with a chrome plated finish. The faucet and flanges are polished and copper, nickel, and chrome plated.



Flow Rate: 2.0 GPM @ 60 psi

ADA Compliant and Meets ASME A112.18.1M Certified by IAPMO R&T to NSF/ANSI 61



### **Installation Drawing**



## **Central Brass**

COMPANY

Brecksville, Ohio 44141 Phone: (216) 883-0220 Fax: (440) 526-5745

www.CentralBrass.com

# MODEL NOS. 0047-TA 80047-TA SINK FIXTURE

#### Handle variations available

ELS - Suffix Wrist 4-inch EL - Suffix Elbow 6-inch



## Suffix Options & Accessories



Faucets with lever, wrist or elbow handles with compression or ceramic stem cartridges are ADA compliant.

## Spout variations available

A1 - Suffix

8-inch Brass Tube Spout

A2 - Suffix

10-inch Brass Tube Spout

A3 - Suffix

12-inch Brass Tube Spout

A4 - Suffix

14-inch Brass Tube Spout

H - Suffix replaces A for hose end



A9 - Suffix 5-inch Cast Brass Spout

H - Suffix replaces A for hose end



A6 - Suffix 8-inch Brass D-Spout

H - Suffix replaces A for hose end



GSA - Suffix

4 3/32 Swivel Goose