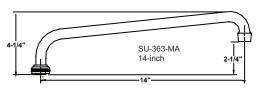

## Spout variations available

A1 - Suffix

8-inch Brass Tube Spout

A2 - Suffix

10-inch Brass Tube Spout

A3 - Suffix

12-inch Brass Tube Spout

A4 - Suffix

14-inch Brass Tube Spout

H - Suffix replaces A for hose end

A9 - Suffix 5-inch Cast Brass Spout

H - Suffix replaces A for hose end

A6 - Suffix 8-inch Brass D-Spout

H - Suffix replaces A for hose end

GSA - Suffix