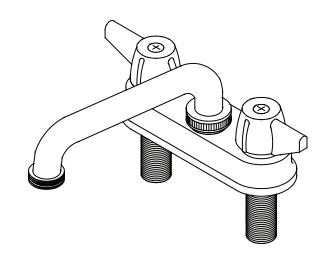

## Central Brass

COMPANY

Brecksville, Ohio 44141
Phone: (216) 883-0220 Fax: (440) 526-5745
www.CentralBrass.com

MODEL NO. <u>0094-H</u> BAR/LAUNDRY FAUCET

The 4-inch center shell topmounted bar/laundry faucet has a cast brass body and zinc shell that are copper, nickel and chrome plated. The compression stems are all brass with a double O-Ring seal and rubber seat washer. The canopy handles are zinc die cast with a chrome plated finish. The 6-inch swivel spout is brass with a chrome plated finish and is fitted with a hose end outlet. The O-Rings and seals are rubber.