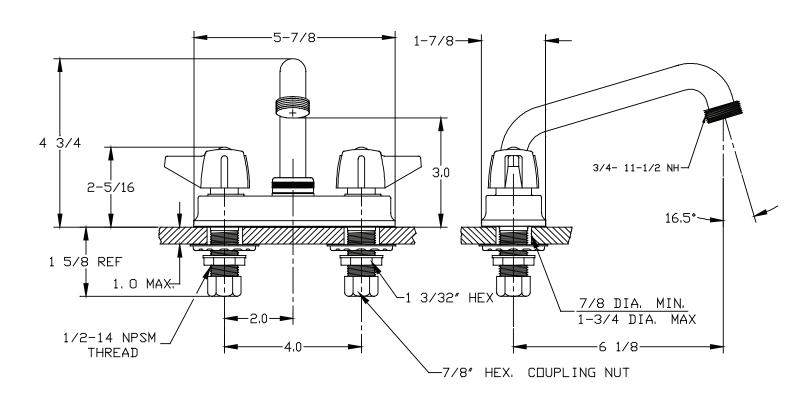

## Central Brass

COMPANY

Brecksville, Ohio 44141
Phone: (216) 883-0220 Fax: (440) 526-5745
www.CentralBrass.com

MODEL NO. <u>0094-H</u> BAR/LAUNDRY FAUCET

The 4-inch center shell topmounted bar/laundry faucet has a cast brass body and zinc shell that are copper, nickel and chrome plated. The compression stems are all brass with a double O-Ring seal and rubber seat washer. The canopy handles are zinc die cast with a chrome plated finish. The 6-inch swivel spout is brass with a chrome plated finish and is fitted with a hose end outlet. The O-Rings and seals are rubber.

ADA Compliant and Meets ASME A112.18.1M ANSI/NSF 61/Section 9 Certified





## **Installation Drawing**