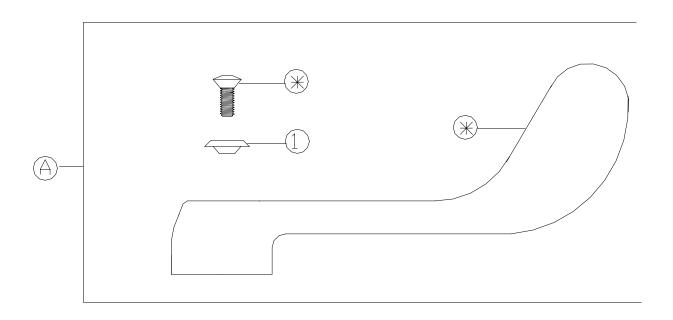

## Central Brass

2950 East 55th Street Cleveland, Ohio 44127 Phone#: 216-883-0220 Fax#: 216-883-0875

G-4149-C & G-4149-H
6" ELBOW HANDLE WITH
BLUE OR RED
INDEX RING & SCREW
Handle Suffix - EL

## **Replacement Parts**

| # | Part #   | Description                                  |
|---|----------|----------------------------------------------|
| A | G-4149-C | 6" Elbow Handle with Blue Index Ring & Screw |
| A | G-4149-H | 6" Elbow Handle with Red Index Ring & Screw  |
| 1 | X107-FB  | Color Code Index Ring – Blue                 |
| 1 | X107-FR  | Color Code Index Ring – Red                  |