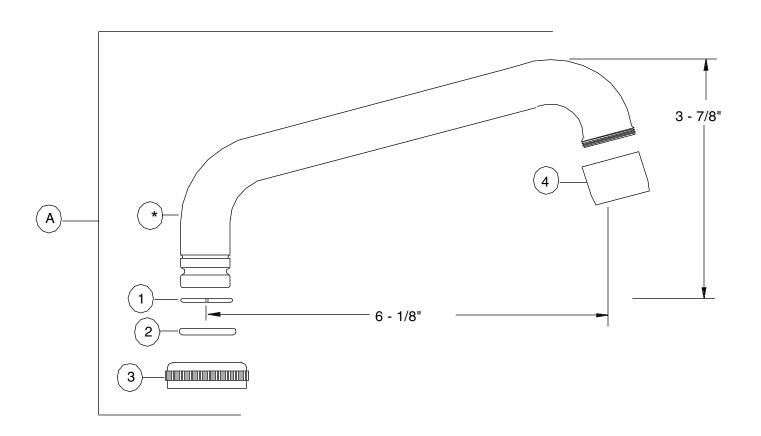

## Central Brass

MANUFACTURING COMPANY 2950 East 55<sup>th</sup> St. Cleveland, Ohio 44127 Phone:(216) 883-0220 Fax: 216-883-0875 www.CentralBrass.com SU-2924-A

with (A) aerator 6-Inch Swivel Spout

## REPLACEMENT PARTS

| # | Part Number | Description                             |
|---|-------------|-----------------------------------------|
|   | SU-2924-A   | 6-inch Swivel Spout with Aerator (30-M) |
| 1 | X166-FN     | Snap Ring (6 pcs per pack)              |
| 2 | X1038-KN    | O-Ring (25 pcs per pack)                |
| 3 | XPF-782-D   | Spout Nut (2 pcs per pack)              |
| 4 | 30-M        | Aerator (Female)                        |

<sup>\*</sup> These items are not offered individually and must be purchased as a group or unit. Please contact Central Brass for more information.