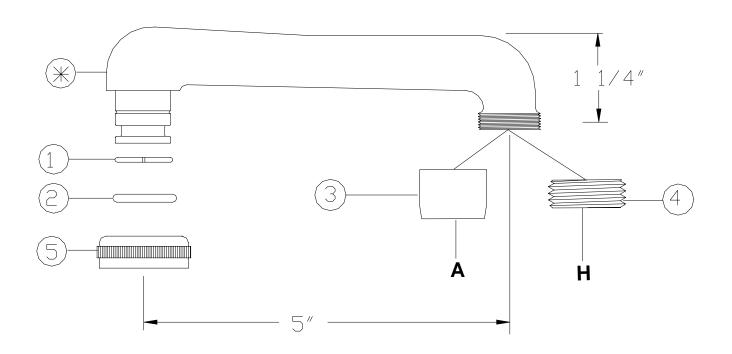

## Central Brass

2950 East 55th Street Cleveland, Ohio 44127 Phone#: 216-883-0220 Fax#: 216-883-0875 www.CentralBrass.com SU-2923-A & H
5-INCH CAST SPOUT WITH
(A)AERATOR OR (H)HOSE END
Spout Suffix -9

## **Replacement Parts**

| # | Part #    | Description                                 |
|---|-----------|---------------------------------------------|
| A | SU-2923-A | 5-Inch Cast Spout with Aerator (30-M)       |
| Н | SU-2923-H | 5-Inch Cast Spout with Hose End (XPF-784-C) |
| 1 | X166-FN   | Snap Ring (6/pk)                            |
| 2 | X1038-KN  | O-Ring (25/pk)                              |
| 3 | 30-M      | Aerator (1/pk)                              |
| 4 | XPF-784-C | Hose End (2/pk)                             |
| 5 | XPF-782-D | Spout Nut (2/pk)                            |