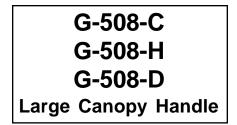

## REPLACEMENT PARTS

| # | Part #  | Description                                                        |
|---|---------|--------------------------------------------------------------------|
| А | G-508-C | Large Canopy Handle indexed C with Screw (X107-F)                  |
| А | G-508-H | Large Canopy Handle indexed H with Screw (X107-F)                  |
| Α | G-508-D | Large Canopy Handle indexed Arrow for Diverter with Screw (X107-F) |
| 1 | X107-F  | Handle Screw (25 pcs per pack)                                     |