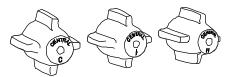

## REPLACEMENT PARTS

| # | Part #  | Description                                                        |
|---|---------|--------------------------------------------------------------------|
| А | G-508-C | Large Canopy Handle indexed C with Screw (X107-F)                  |
| А | G-508-H | Large Canopy Handle indexed H with Screw (X107-F)                  |
| Α | G-508-D | Large Canopy Handle indexed Arrow for Diverter with Screw (X107-F) |
| 1 | X107-F  | Handle Screw (25 pcs per pack)                                     |