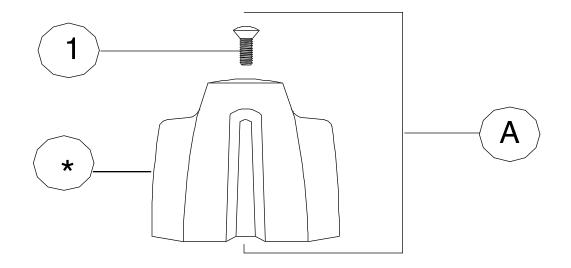

## REPLACEMENT PARTS

| # | Part #  | Description                                                        |
|---|---------|--------------------------------------------------------------------|
| А | G-508-C | Large Canopy Handle indexed C with Screw (X107-F)                  |
| А | G-508-H | Large Canopy Handle indexed H with Screw (X107-F)                  |
| Α | G-508-D | Large Canopy Handle indexed Arrow for Diverter with Screw (X107-F) |
| 1 | X107-F  | Handle Screw (25 pcs per pack)                                     |

\* These items are not offered individually and must be purchased as a group or unit. Please contact Central Brass for more information.