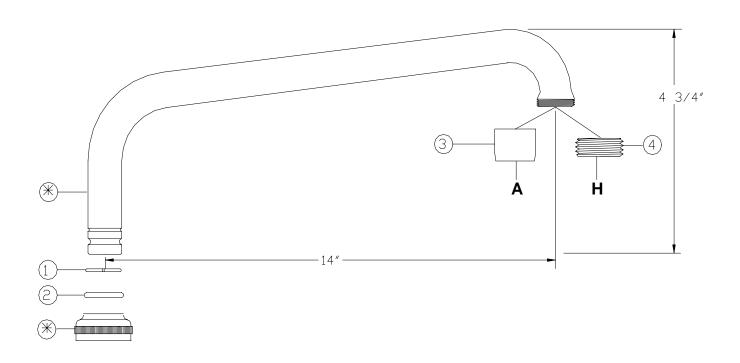

## Central Brass

2950 East 55th Street Cleveland, Ohio 44127 Phone#: 216-883-0220 Fax#: 216-883-0875 www.CentralBrass.com SU-363-MA & MH

14-INCH TUBE SPOUT WITH

(A)AERATOR OR (H)HOSE END

Spout Suffix -4

## **Replacement Parts**

| # | Part #    | Description                                 |
|---|-----------|---------------------------------------------|
| Α | SU-363-MA | 14-Inch Tube Spout with Aerator (30-M)      |
| Н | SU-363-MH | 14-Inch Tube Spout with Hose End (PF-784-C) |
| 1 | X166-FN   | Snap Ring (6/pk)                            |
| 2 | X1038-KN  | O-Ring (25/pk)                              |
| 3 | 30-M      | Aerator (1/pk)                              |
| 4 | XPF-784-C | Hose End (2/pk)                             |