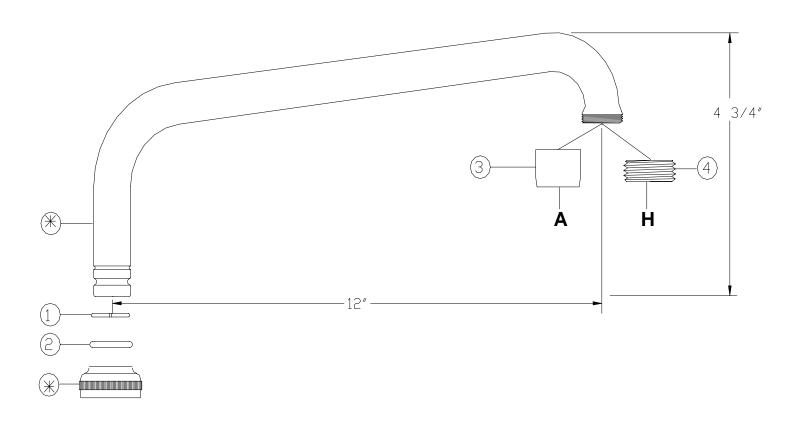

## Central Brass

2950 East 55th Street Cleveland, Ohio 44127 Phone#: 216-883-0220 Fax#: 216-883-0875 www.CentralBrass.com SU-363-LA & LH

12-INCH TUBE SPOUT WITH
(A)AERATOR OR (H)HOSE END
Spout Suffix -3

## **Replacement Parts**

| # | Part #    | Description                                 |
|---|-----------|---------------------------------------------|
| A | SU-363-LA | 12-Inch Tube Spout with Aerator (30-M)      |
| Н | SU-363-LH | 12-Inch Tube Spout with Hose End (PF-784-C) |
| 1 | X166-FN   | Snap Ring (6/pk)                            |
| 2 | X1038-KN  | O-Ring (25/pk)                              |
| 3 | 30-M      | Aerator (1/pk)                              |
| 4 | XPF-784-C | Hose End (2/pk)                             |