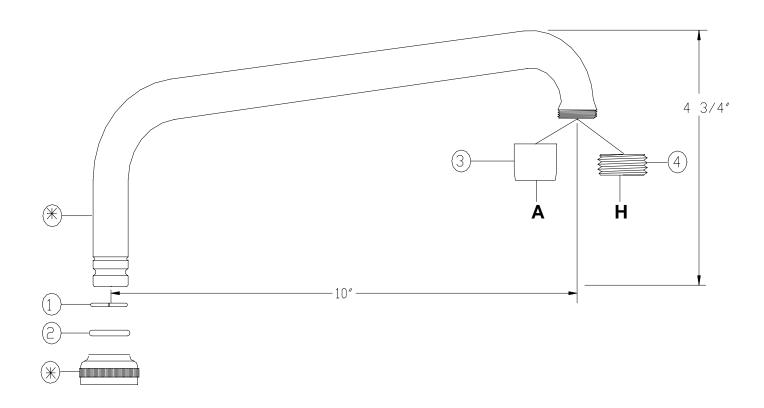

## Central Brass

2950 East 55th Street Cleveland, Ohio 44127 Phone#: 216-883-0220 Fax#: 216-883-0875 www.CentralBrass.com SU-363-JA & JH

10-INCH TUBE SPOUT WITH
(A)AERATOR OR (H)HOSE END
Spout Suffix -2

## **Replacement Parts**

| # | Part #    | Description                                 |
|---|-----------|---------------------------------------------|
| A | SU-363-JA | 10-Inch Tube Spout with Aerator (30-M)      |
| Н | SU-363-JH | 10-Inch Tube Spout with Hose End (PF-784-C) |
| 1 | X166-FN   | Snap Ring (6/pk)                            |
| 2 | X1038-KN  | O-Ring (25/pk)                              |
| 3 | 30-M      | Aerator (1/pk)                              |
| 4 | XPF-784-C | Hose End (2/pk)                             |