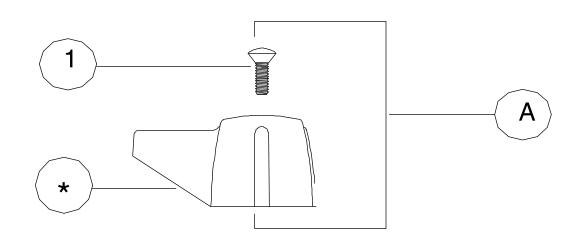

## REPLACEMENT PARTS

| # | Part #  | Description                                |
|---|---------|--------------------------------------------|
| Α | G-523-C | Lever Handle C Indexed with Screw (X107-F) |
| Α | G-523-H | Lever Handle H Indexed with Screw (X107-F) |
| 1 | X107-F  | Handle Screw (25 pcs per pack)             |

<sup>\*</sup> These items are not offered individually and must be purchased as a group or unit. Please contact Central Brass for more information.