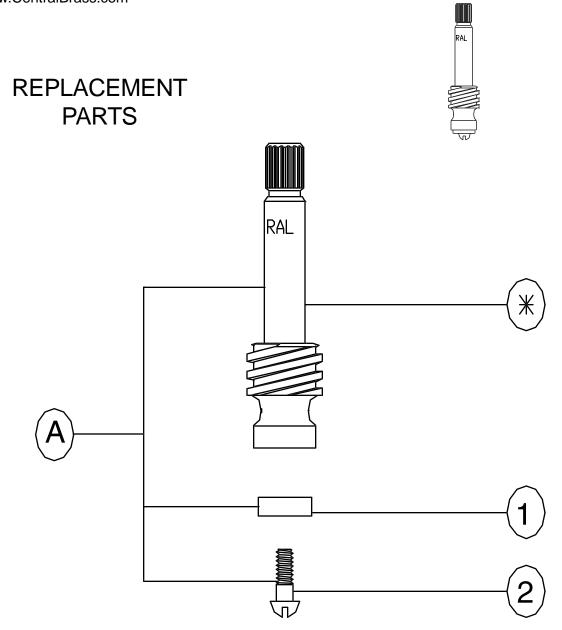

## **SU-1855-47RPRC**

Stem Assembly for items 0005, 0006, 0007 & 0009 Series

| # | Part #         | Description                                    |
|---|----------------|------------------------------------------------|
| Α | SU-1855-47RPRC | Stem with Seat Washer (X901-WN) & Screw (X104) |
| 1 | X901-WN        | Seat Washer (25 pcs per pack)                  |
| 2 | X104           | Seat Washer Screw (25 pcs per pack)            |