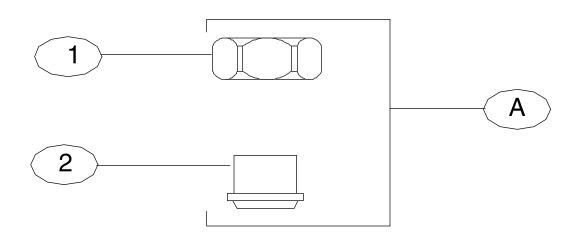

## Central Brass

MANUFACTURING COMPANY 2950 East 55<sup>th</sup> St. Cleveland, Ohio 44127 Phone:(216)883-0220 Fax: (216)883-0875 www.CentralBrass.com G-30 G-30-C
Union Sleeve & Coupling Nut

| # | Part #   | Description                                                                |
|---|----------|----------------------------------------------------------------------------|
| Α | G-30     | IP Union Sleeve (X1875) & Nut (X1876-BB)                                   |
| Α | G-30-C   | Direct Sweat Union Sleeve (X1875) & Nut (X1876-BB) for C suffix items only |
| 1 | X1876-BB | Coupling Nut (2 pcs per pack)                                              |
| 2 | X1875    | IP Union Sleeve (2 pcs per pack)                                           |
| 2 | X1875-C  | Direct Sweat Union Sleeve (2 pcs per pack) for C suffix items only         |