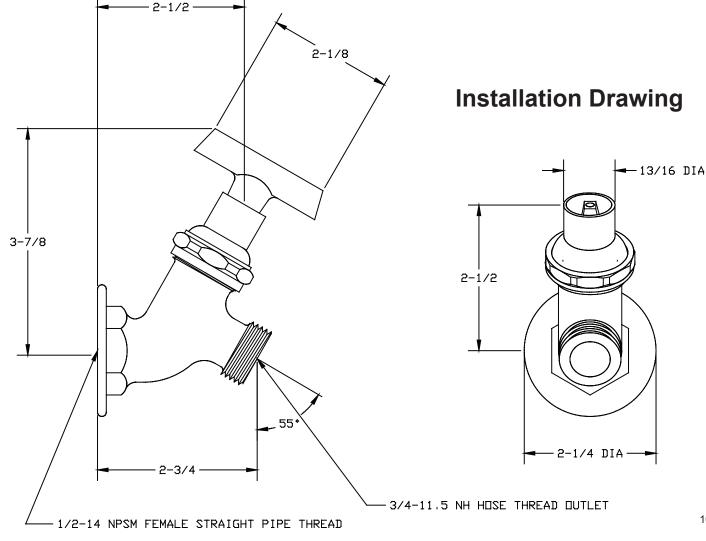

## 0576-1/2RC 0576-1/2CP

0576-1/2 Rough Brass

Rough Chrome Polished Chrome

The lawn faucet has a heavy pattern cast brass body with a cast in flange. All internal metal parts are brass. The packing is a reinforced rubber material and the seat washer is rubber. The faucet is provided with a brass lockshield and a removable loose key handle for vandal resistant operation. The lawn faucet is available in either a rough brass, (RC) rough chrome or (CP) polished chrome finish.