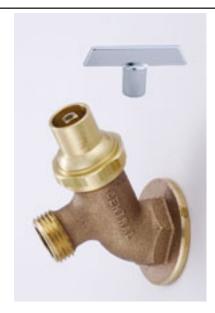

## 0576-1/2RC 0576-1/2CP

0576-1/2 Rough Brass

Rough Chrome Polished Chrome

The lawn faucet has a heavy pattern cast brass body with a cast in flange. All internal metal parts are brass. The packing is a reinforced rubber material and the seat washer is rubber. The faucet is provided with a brass lockshield and a removable loose key handle for vandal resistant operation. The lawn faucet is available in either a rough brass, (RC) rough chrome or (CP) polished chrome finish.