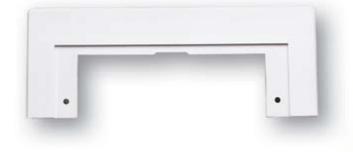

- Rough-in dimensions: 6" w x 4" d x 1" h, not including tubing
- Available in two colors: CI365W – White CI365V – Ivory

This Quick Trim finish plate is designed for front-entry access. Can be shortened to 3-1/2" or 3" on site. (For use with CI365 VacPan<sup>TM</sup> only)

- Overall size: 10-9/16" w x 4" h
- Available in colors to match VacPan<sup>™</sup>: CI366W - White
- Use CF382XS Extra Short Ell or CF382S Short Ell when installing where height is limited