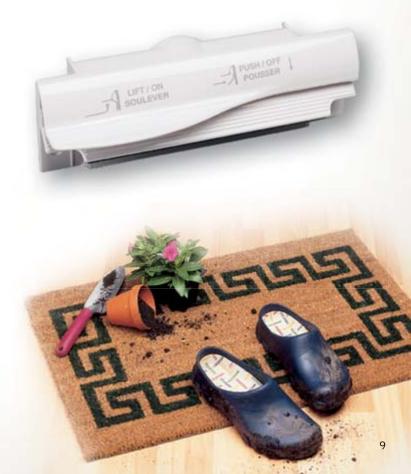

## CI365 VacPan™

Enjoy the convenience of this automatic inlet installed in a cabinet toekick or baseboard. Simply sweep the dirt to the VacPan<sup>™</sup> and activate the vacuum system with flip of the toeswitch. It offers the ultimate convenience to sweep dirt away instantly. The perfect idea for any room with hard surface floors like kitchens, baths, laundry rooms and mud rooms.