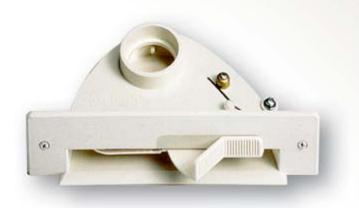

## CI367 VacuSweep®

The short profile design of VacuSweep<sup>®</sup> allows it to be installed in tight kick space areas or within a 2" x 4" stud wall. Wiring is connected in mere seconds to spring loaded wire connectors.

• Available in two colors: CI367IV – Ivory CI367W – White