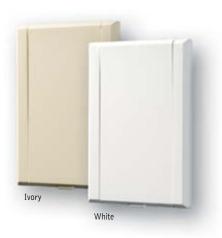

## 330 Series

Automatic on/off inlets have styrene snap-back protective cover.

- Size: 3" w x 5-3/16" h x 1/2" d
- Install with a CF329 mounting plate or CI3301RK or CI3303RK rough-in kits

330NIV - Ivory 330W - White