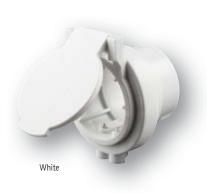

# **CF372 Utility Inlet**

Automatic on/off inlets have styrene snap-back protective cover.

- Size: 2-1/2" w x 2-7/8" h x 1-7/8" d
- Installs directly into exposed piping without the need for brackets or mounting plates

CF372 - White