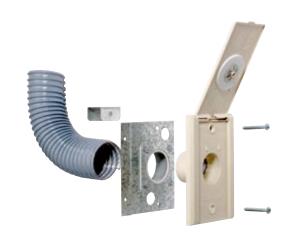

### 326N Existing Home Inlet Kit

The Existing Home Inlet Kit assists with installing a central vacuum system after the home construction is complete. Ideal for tight areas where it is difficult to connect straight tubing to wall inlets.

- Includes 330NIV inlet and 8" length of Superflex tubing
- CF329 Mounting Plate, inlet frame and tubing guard also included