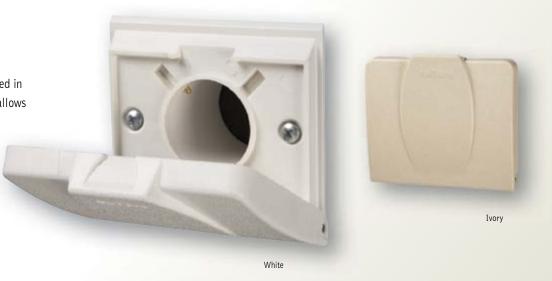

#### 360 Series

Automatic on/off inlets can be installed in walls or floors. The variety of colors allows you to blend the outlets to any décor.

- Size: 3-3/4" w x 3" h x 5/8" d
- Installs with CF361 or CF361F mounting bracket or 395 or 3963 rough-in kits

**360W** – White **360IV** – Ivory