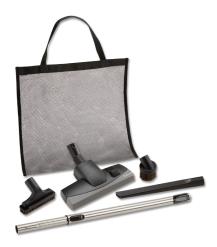

### **CS100**

#### Car Care Attachment Set

- CT105 Natural Hair Dusting Brush
- CT110 Long Crevice Tool
- CT106G Natural Hair Upholstery Tool
- Mesh Storage Bag
- 50' Crushproof Hose
- Hose Hanger