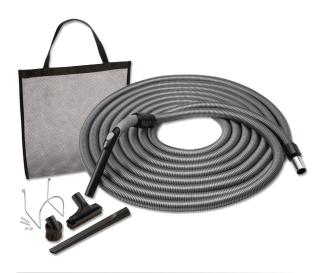

#### **CS300**

#### Bare Floor Attachment Set

- CT105 Natural Hair Dusting Brush
- CT110 Long Crevice Tool
- CT106G Natural Hair Upholstery Tool
- CK135 Ratcheting Wand
- CT158 Premium Twist & Turn Floor Brush
- CH235 30′ Crushproof Hose
- CA130 Hose Sock
- Hose Hanger
- Wand Hanger
- Mesh Storage Bag