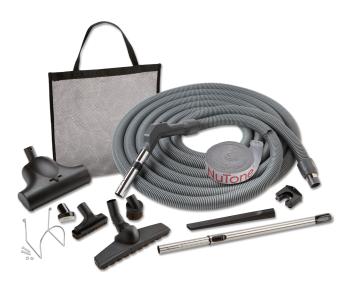

### **CS400**

# Carpet & Bare Floor Combination Air Turbine Pet Care Attachment Set

- CT105 Natural Hair Dusting Brush
- CT110 Long Crevice Tool
- CT106G Natural Hair Upholstery Tool
- CK135 Ratcheting Wand
- CT158 Premium Twist & Turn Floor Brush
- CT350B Air Turbine Brush
- CT109 Pet Brush
- CH235 30′ Crushproof Hose
- CA130 Hose Sock
- Hose Hanger
- Wand Hanger
- Mesh Storage Bag