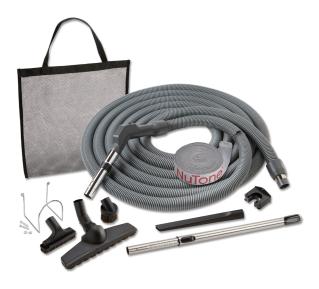

#### **CS300**

#### Bare Floor Attachment Set

- CT105 Natural Hair Dusting Brush
- CT110 Long Crevice Tool
- CT106G Natural Hair Upholstery Tool
- CK135 Ratcheting Wand
- CT158 Premium Twist & Turn Floor Brush
- CH235 30′ Crushproof Hose
- CA130 Hose Sock
- Hose Hanger
- Wand Hanger
- Mesh Storage Bag