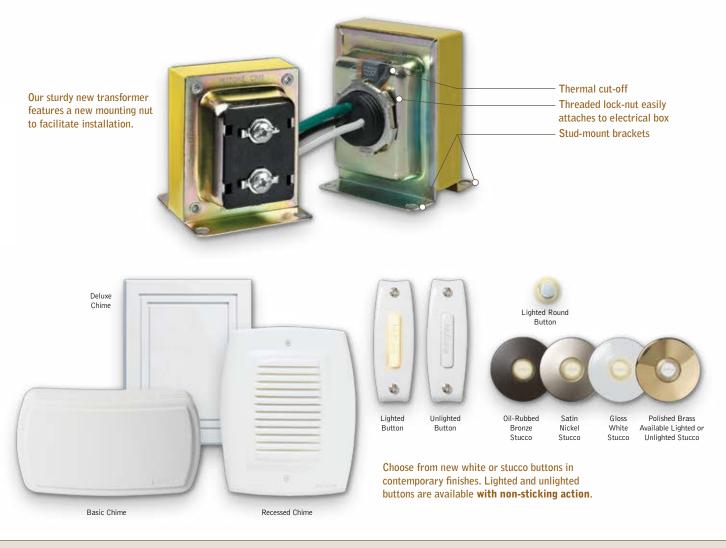

## One model number puts the perfect kit in your hands.

High quality and innovative styles set NuTone<sup>®</sup> builder kits apart from the others. Our attractive new chime kits feature a graceful curved style cover with a rich, textured face. It's the perfect complement to the high quality materials today's consumers expect. Even our transformer has been updated with a new design that incorporates a heavy-duty attachment nut. NuTone understands what is important to you. Our chime kits take one more worry out of your way.

| Model#    | Chime<br>Style | Lighted<br>Round Button | Lighted<br>Button | Unlighted<br>Button | Stucco<br>Button                      | $\frown$                                                      |
|-----------|----------------|-------------------------|-------------------|---------------------|---------------------------------------|---------------------------------------------------------------|
| ВК105     | Basic          | -                       | -                 | -                   | -                                     | The BK105                                                     |
| BK110NBWH | Basic          | -                       | -                 | 1                   | -                                     | is a chime only                                               |
| BK115LWH  | Basic          | -                       | 1                 | _                   | _                                     | kit. All other builder<br>kits include a C905<br>transformer. |
| BK120NBWH | Basic          | -                       | -                 | 2                   | _                                     |                                                               |
| BK125LWH  | Basic          | -                       | 2                 | _                   | _                                     |                                                               |
| BK131LPB  | Basic          | -                       | -                 | -                   | 1 Lighted<br>Polished Brass Stucco    |                                                               |
| BK131LWH  | Basic          | -                       | -                 | -                   | 1 Lighted<br>White Stucco             |                                                               |
| BK131LSN  | Basic          | -                       | -                 | -                   | 1 Lighted<br>Satin Nickel Stucco      |                                                               |
| BK131LRBZ | Basic          | -                       | -                 | -                   | 1 Lighted<br>Oil-Rubbed Bronze Stucco |                                                               |
| BK144LCL  | Basic          | 1                       | -                 | -                   | -                                     |                                                               |
| BK147LWH  | Recessed       | _                       | 1                 | -                   | -                                     |                                                               |