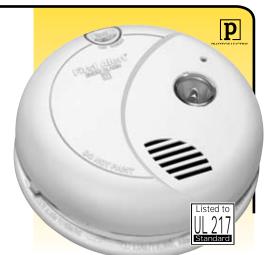

#### **SA720B**

# BATTERY SMOKE ALARM W/ ESCAPE LIGHT

- · Escape light illuminates path to safety
- Photoelectric smoke sensing technology
- Single button test/silence
- Optipath 360 TechnologyTM patented technology provides 360° of direct access to the smoke sensors
- Perfect Mount allows for easy alignment of alarm
- · 9V battery operated
- 10 year warranty