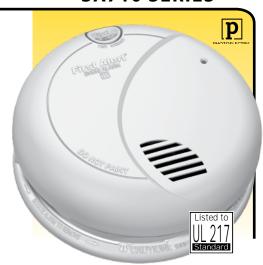

#### **SA710 SERIES**

### BATTERY SMOKE ALARMS

- · Photoelectric smoke sensing technology
- Single button test/silence
- Optipath 360 TechnologyTM patented technology provides 360° of direct access to the smoke sensors
- · Perfect Mount allows for easy alignment of alarm
- 10 year warranty

Available versions:

SA710B: 9V carbon zinc battery operated SA710AB: 9V alkaline battery operated