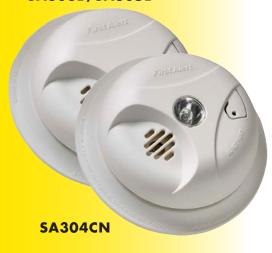

# SA300 SERIES

### BATTERY POWERED - ION

- Silence feature
- Hinged battery drawer for easy battery replacement
- Lighted Power and Alarm indicator
- Tamper resistant locking pins
- 9V battery powered
- Model SA304CN features an Escape light that illuminates path to safety Available SKU's:
  - SA303B: Carbon zinc battery
  - SA305B: Lithium battery
  - SA304CN: Alkaline battery w/ escape light