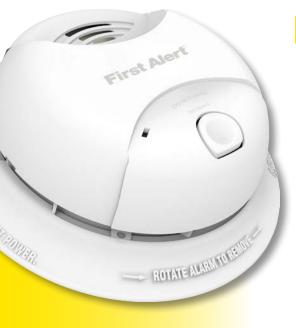

# **SA350B**

## 10YR Sealed Battery Powered - Ion

- 10 Year sealed lithium powercell prevents battery theft
- Tamper proof design
- Perfect Mount allows for easy alignment of alarm
- Silence feature

Tip:
Never Change a Battery Again!
Saves battery replacement
and maintenance costs.
Recommended for multi-family
and dormitory applications

The most feature rich alarm in its class.