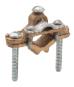

## Ground Clamps - Protective Type

1312-B

1306-B, 1308-B, 1308-DC

For making connection with protective armor of copper conductor and ground pipe or grounding electrode.

(I) File No. E20412: 1306-B, 1308-B, 1308-DC

## **Zinc Die Cast with Steel Strap**

| Catalog<br>Number | Ground Pipe<br>Grounding<br>Electrode Size | Copper<br>Water Pipe<br>Size | Copper<br>Conductor<br>Size | Unit<br>Qty. | Std.<br>Pkg. |
|-------------------|--------------------------------------------|------------------------------|-----------------------------|--------------|--------------|
| 1308-DC           | 1/2" - 1"                                  | 1/2" - 3/4"                  | 4, 6, 8                     | 25           | 250          |