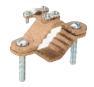

## Ground Clamps - Protective Type

1312-B

1306-B, 1308-B, 1308-DC

For making connection with protective armor of copper conductor and ground pipe or grounding electrode.

(I) File No. E20412: 1306-B, 1308-B, 1308-DC

## **Brass with Steel Strap**

|         | Ground Pipe    | Copper      |      |      |
|---------|----------------|-------------|------|------|
| Catalog | Grounding      | Ground Wire | Unit | Std. |
| Number  | Electrode Size | Size        | Qty. | Pkg. |
| 1306-B  | 1/2" - 1"      | 4, 6, 8     | 25   | 100  |
| 1308-B  | 1/2" - 1"      | 4, 6, 8     | 25   | 100  |
| 1312-B  | 1 1/4" - 2"    | 4, 6, 8     |      | 20   |