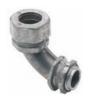

## 90° Compression Connectors

 $90^{\circ}$  compression type connector used to join EMT to box or enclosure. Concrete-tight.

c UL) us File No. E24001

## **Zinc Die Cast**

| Catalog | Trade | Unit | Std. |
|---------|-------|------|------|
| Number  | Size  | Qty. | Pkg. |
| 270-DC2 | 1/2"  | 20   | 100  |