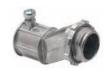

## Set Screw Offset Nipple Connectors

Set screw type connector used to join EMT to box or enclosure. Concrete-tight. 1620-DC2 has 3/8" offset; 1621-DC2 has 3/4" offset.

(I) File No. E24001

## **Zinc Die Cast**

| Catalog<br>Number | Trade<br>Size | Unit<br>Qty. | Std.<br>Pkg. |
|-------------------|---------------|--------------|--------------|
| 1620-DC2          | 1/2"          | 20           | 200          |
| 1621-DC2          | 3/4"          | 10           | 100          |
| 1622-DC2          | 1"            | 5            | 50           |