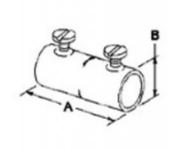

## **Dimensions**

| Trade Size:   | 1-1/2"  |
|---------------|---------|
| Dimensions A: | 3-3/4   |
| Dimensions B: | 1-15/16 |