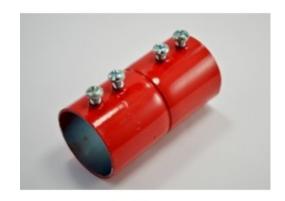

## 1-1/2" Red Steel EMT Coupling

Set screw coupling used to join two lengths of EMT. Color coded red to match EMT for easy identification. Use with red EMT for emergency circuits, fire alarm and security system applications. Concrete-tight. Furnished with Tri-Drive slot/Phillips/Robertson head screws.

## **Product details**

| Catalog Number:               | 244-SR          |
|-------------------------------|-----------------|
| UPC Number:                   | 78174702244     |
| Primary Materials:            | Steel           |
| Finish:                       | Red Powder Coat |
| Trade Size:                   | 1-1/2"          |
| Unit Quantity:                | 10              |
| Standard Package Quantity: 60 |                 |