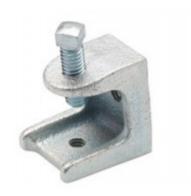

## Clamp, Beam, Insulator Support, Malleable Iron, Tap Size (UNC) 3/8-16, 300 lbs Max Load.

Single screw beam clamp insulator support with two threaded holes. UL listed.

**Download Photo** 

**Download Drawing** 