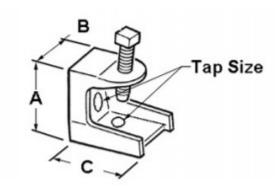

## **Dimensions**

| Trade Size:   | 2"     |
|---------------|--------|
| Dimensions A: | 1-3/4  |
| Dimensions B: | 1-7/8  |
| Dimensions C: | 1-5/16 |