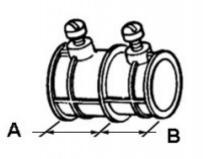

## Dimensions

| Trade Size:   | 3/4"   |
|---------------|--------|
| Dimensions A: | 1-1/16 |
| Dimensions B: | 15/16  |