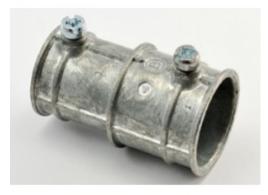

## Set Screw Coupling, Combination, Zinc Die Cast, Size 3/4 Inch

Set screw type fitting used to join EMT to rigid or IMC. Concrete-tight. Furnished with Tri-Drive slot/Phillips/Robertson head screws.

Download Photo

## **Product details**

| Catalog Number:                | 291-DC                        |
|--------------------------------|-------------------------------|
| UPC Number:                    | 781747092915                  |
| Primary Materials:             | Zinc Die Cast                 |
| Finish:                        | Ball burnished, mirror smooth |
| Trade Size:                    | 3/4"                          |
| Unit Quantity:                 | 25                            |
| Standard Package Quantity: 100 |                               |