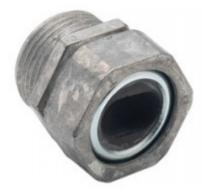

## Service Entrance, Cable Connector, Zinc Die Cast, Grommet Opening Size .865 x 1.325 Inch

Compression type connector which provides watertight seal around service entrance cable.

**Download Drawing** 

## **Product details**

**Download Photo** 

| Catalog Number:               | 765-2                         |
|-------------------------------|-------------------------------|
| UPC Number:                   | 781747765208                  |
| Primary Materials:            | Zinc Die Cast                 |
| Finish:                       | Ball burnished, mirror smooth |
| Trade Size:                   | 1-1/2"                        |
| Standard Package Quantity: 25 |                               |