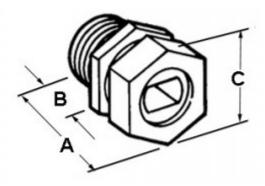

## Dimensions

| Trade Size:   | 1-1/2" |
|---------------|--------|
| Dimensions A: | 2-3/8  |
| Dimensions B: | 3/4    |
| Dimensions C: | 2-1/2  |