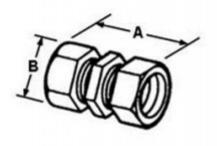

## **Dimensions**

| Trade Size:   | 4"   |
|---------------|------|
| Dimensions A: | 4.75 |
| Dimensions B: | 5.25 |