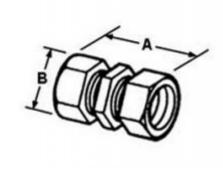

### **Dimensions**

| Trade Size:   | 3-1/2" |
|---------------|--------|
| Dimensions A: | 4.19   |
| Dimensions B: | 4.88   |