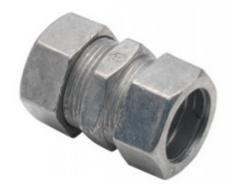

## Coupling, Compression, Zinc Die Cast, Size 3 1/2 Inch

Used to join two lengths of Steel EMT. Concrete-tight 2" thru 4" suitable for steel and aluminum EMT. 2-1/2" through 4" also listed for use with Steel and Aluminum Rigid Conduit. CSA Listed Raintight/For Use in Wet Locations in Canada Only

#### **Product details**

| Catalog Number:              | 268-DC                        |
|------------------------------|-------------------------------|
| UPC Number:                  | 781747092687                  |
| Primary Materials:           | Zinc Die Cast                 |
| Finish:                      | Ball burnished, mirror smooth |
| Trade Size:                  | 3-1/2"                        |
| Standard Package Quantity: 6 |                               |