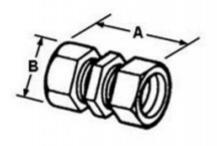

## **Dimensions**

| Trade Size:   | 3"   |
|---------------|------|
| Dimensions A: | 4    |
| Dimensions B: | 4.25 |