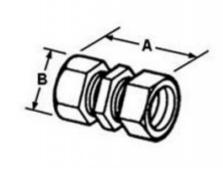

## **Dimensions**

| Trade Size:   | 2-1/2" |
|---------------|--------|
| Dimensions A: | 3.75   |
| Dimensions B: | 3.62   |