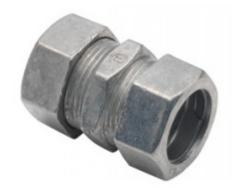

## Coupling, Compression, Zinc Die Cast, Size 2 1/2 Inch

Used to join two lengths of Steel EMT. Concrete-tight 2" thru 4" suitable for steel and aluminum EMT. 2-1/2" through 4" also listed for use with Steel and Aluminum Rigid Conduit. CSA Listed Raintight/For Use in Wet Locations in Canada Only

## **Product details**

| Catalog Number:               | 266-DC                        |
|-------------------------------|-------------------------------|
| UPC Number:                   | 781747092663                  |
| Primary Materials:            | Zinc Die Cast                 |
| Finish:                       | Ball burnished, mirror smooth |
| Trade Size:                   | 2-1/2"                        |
| Standard Package Quantity: 12 |                               |