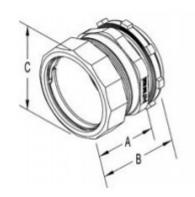

705 Lordship Blvd. Stratford, CT 06615

Phone: 203.377.5944 Fax: 877.478.8435

## Connector, Compression, Zinc Die Cast, Size 4 Inch

Used to join steel EMT to box or enclosure. Concrete-tight. 2 1/2" thru 4" suitable for use with Steel EMT. 2-1/2" through 4" also listed for use with Steel and Aluminum Rigid Conduit. CSA Listed Raintight/For Use in Wet Locations in Canada Only





Download Photo

**Download Drawing** 

## **Product details**

| Catalog Number:              | 259-DC2                       |
|------------------------------|-------------------------------|
| UPC Number:                  | 781747152596                  |
| Primary Materials:           | Zinc Die Cast                 |
| Finish:                      | Ball burnished, mirror smooth |
| Trade Size:                  | 4"                            |
| Standard Package Quantity: 6 |                               |

## Dimensions

## Certifications & Codes

Federal Specification Number: A-A-50553

**UL File Number**: E24001

CSA File Number: LR39354

UNSPSC: 39121434 Nema Standard: FB-1 UL Standard: UL-514B

Country Of Manufacture: USA