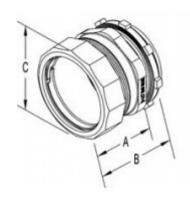

## **Dimensions**

| Trade Size:   | 3-1/2" |
|---------------|--------|
| Dimensions A: | 2.5    |
| Dimensions B: | 3.5    |
| Dimensions C: | 4.8    |
|               |        |