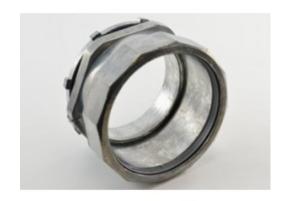

## Connector, Compression, Zinc Die Cast, Size 3 1/2 Inch

Used to join steel EMT to box or enclosure. Concrete-tight. 2 1/2" thru 4" suitable for use with Steel EMT. 2-1/2" through 4" also listed for use with Steel and Aluminum Rigid Conduit. CSA Listed Raintight/For Use in Wet Locations in Canada Only

## **Product details**

| Catalog Number:              | 258-DC2                       |
|------------------------------|-------------------------------|
| UPC Number:                  | 781747152589                  |
| Primary Materials:           | Zinc Die Cast                 |
| Finish:                      | Ball burnished, mirror smooth |
| Trade Size:                  | 3-1/2"                        |
| Standard Package Quantity: 6 |                               |