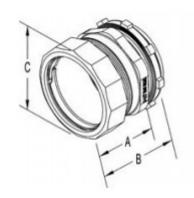

705 Lordship Blvd. Stratford, CT 06615

Phone: 203.377.5944 Fax: 877.478.8435

## Connector, Compression, Zinc Die Cast, Size 3 Inch

Used to join steel EMT to box or enclosure. Concrete-tight. 2 1/2" thru 4" suitable for use with Steel EMT. 2-1/2" through 4" also listed for use with Steel and Aluminum Rigid Conduit. CSA Listed Raintight/For Use in Wet Locations in Canada Only





**Download Photo** 

**Download Drawing** 

## **Product details**

| Catalog Number:               | 257-DC2                       |
|-------------------------------|-------------------------------|
| UPC Number:                   | 781747152572                  |
| Primary Materials:            | Zinc Die Cast                 |
| Finish:                       | Ball burnished, mirror smooth |
| Trade Size:                   | 3"                            |
| Standard Package Quantity: 12 |                               |

## **Dimensions**

## Certifications & Codes

Federal Specification Number: A-A-50553

**UL File Number**: E24001

CSA File Number: LR39354

UNSPSC: 39121434 Nema Standard: FB-1 UL Standard: UL-514B

Country Of Manufacture: USA