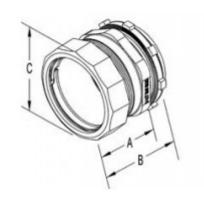

## **Dimensions**

| Trade Size:   | 2-1/2" |
|---------------|--------|
| Dimensions A: | 1.88   |
| Dimensions B: | 3      |
| Dimensions C: | 3.62   |
|               |        |