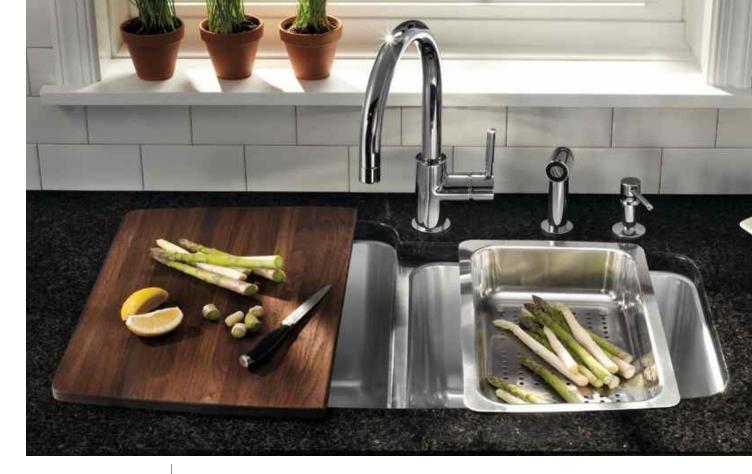

### BLANCO VALEA™

The everyday sink that goes beyond everyday expectations. Big and tough, our new BLANCO VALEA™ sink is ready for the task at hand. BLANCO VALEAT, the newest, durable, SILGRANIT® II sink is available in four earthy tones for the perfect complement to your kitchen. Shown with the BLANCO HILAND™ pull-out faucet in satin nickel..

## **CUSTOM ACCESSORIES**

NEW 441655 Stainless Steel Grid

**NEW** 230972 Cutting Board (slides on countertop)

WALNUT CUTTING BOARDS

Warm wood accentuates the look of your stainless steel or natural stone sink. But these cutting boards offer more than just beauty. All are custom designed to fit directly on top of your sink, allowing you to slice and dice, then wipe the excess into the bowl below.