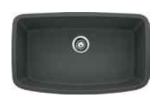

30-1/4"

32-1/4"-

Depth = 9-1/2"

441611 Cinder

441612 Biscotti

441613 Café Brown

441611

Cinder

441610 Anthracite

— 19-1/4" -— 17-1/4" -