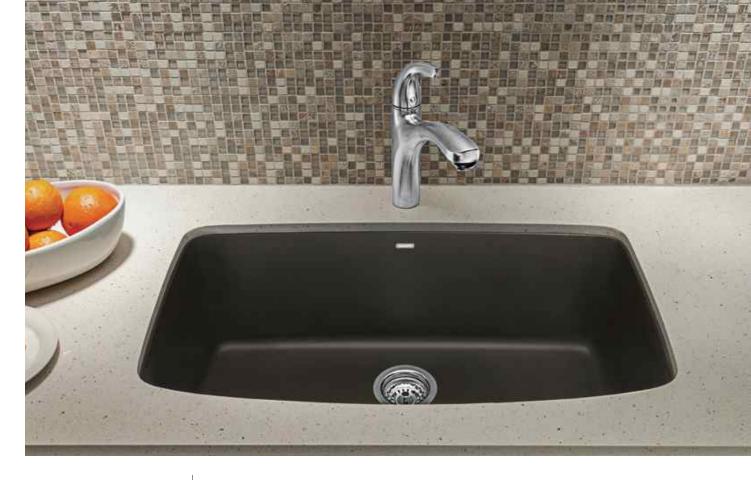

### BLANCO VALEA™

The everyday sink that goes beyond everyday expectations. Big and tough, our new BLANCO VALEA™ sink is ready for the task at hand. BLANCO VALEAT, the newest, durable, SILGRANIT® II sink is available in four earthy tones for the perfect complement to your kitchen. Shown with the BLANCO HILAND™ pull-out faucet in satin nickel..

30-1/4"

32-1/4"-

Depth = 9-1/2"

441611 Cinder

441612 Biscotti

441613 Café Brown

441611

Cinder

441610 Anthracite

— 19-1/4" -— 17-1/4" -